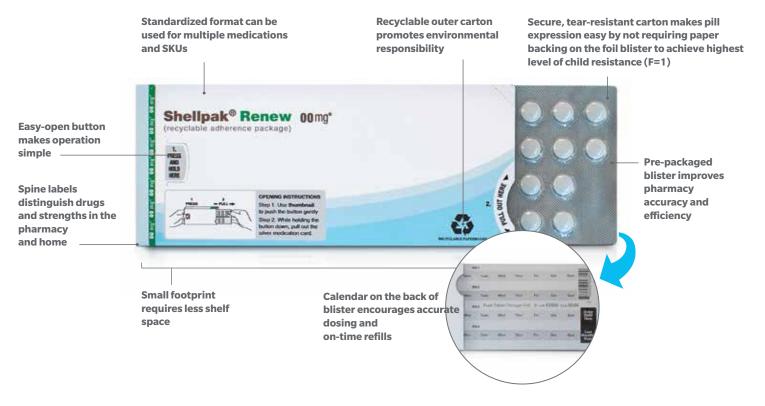

### Introducing Shellpak<sup>®</sup> Renew

A child-resistant medication package designed with input from pharmacy professionals and their customers.

### **Bolster adherence and boost profitability**

- The Shellpak platform has been shown in a peer-reviewed study to improve persistence for long-term daily medications\*
- With a leading branded medication for hypertension, Shellpak delivered a 12:1 ROI\*\*
- Shellpak Renew's paperboard outer carton accommodates printed patient messages that remain with the medication for the duration of the regimen
- To date, more than 5,600 pharmacies have dispensed more than 300 million Shellpak packages