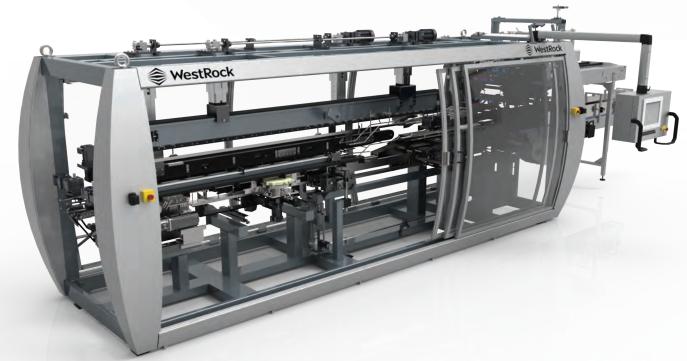

# Cluster-Pak® EvoTech™

# The choice for flexibility and customization

WestRock Cluster-Pak<sup>®</sup> EvoTech<sup>™</sup> is a flexible and efficient packaging machine with easy, repeatable changeovers for high speed lines.

- Offers versatile and efficient automation at high speed
- Can be configured for a variety of primary products and formats, including optional module for Cluster-Side<sup>™</sup> fully enclosed pack
- Enables easy operation with servo drive system and automatic subassembly repositioning
- Improves line efficiency with optional integrated tertiary packaging module