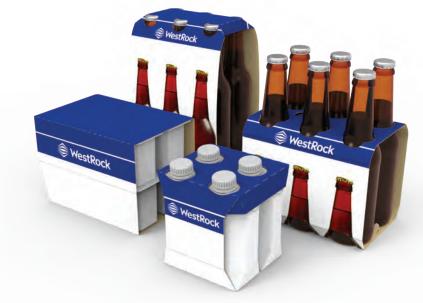

# **Primary Container**

- Glass, aluminum &PET bottles, aluminum cans, bricks, attached & separate cups
- Height between 45mm & 300mm
- · Diameter between 40mm & 96mm

#### **Package Formats**

· All containers:

Standard: 2x2, 2x3, 2x4

Optional: 1x2, 1x3, 1x4, 1x5, 1x6,

2x5, 2x6

 Option of two & three layer stacks for attached & separate cups

# **Package Styles**

Cluster-Pak® Over the top Neck-Th

Man Man

Cluster-Pak® with Product Retention

Cluster-Pak with Ad panels

StrongPak<sup>11</sup>

Cluster-Pak with Barcode Masking

For more information contact pkgequipment@westrock.com
Revision: April 2019
©2017 WestRock Company. All rights reserved.