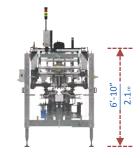

- <u>14'-9"</u> <u>4.5 m</u> <u>6'.1</u>
  - Single and double lane capability
  - Large capacity extended hopper
  - Multiple package closure options