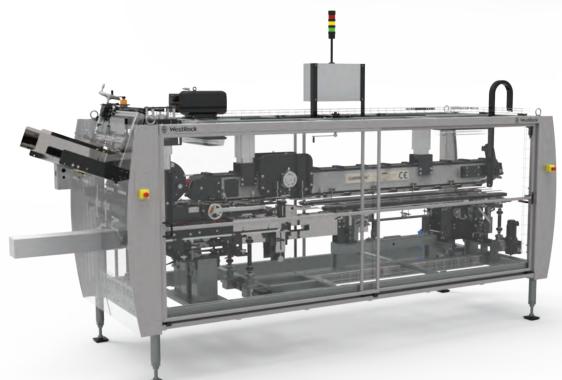

## Cluster-Pak<sup>®</sup> eMerge<sup>™</sup>

- <u>14'-9"</u> <u>4.5 m</u> <u>6'.1</u>
  - Single and double lane capability
  - Large capacity extended hopper
  - Multiple package closure options