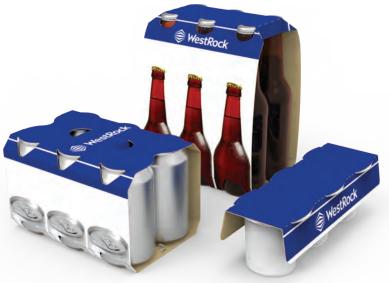

## Package Styles

Cluster-Pak® Over-the-top Neck-Through

• Up to two of the following on any one machine:

StrongPak"

Cluster-Pak<sup>®</sup> with Product Retention

Cluster-Pak<sup>®</sup> with Ad panel

For more information contact pkgequipment@westrock.com Revision: November 2017 ©2017 WestRock Company. All rights reserved. westrock.com/beverage