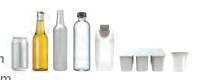

#### **Primary Container**

- Bottles, aluminum cans, bricks, attached & separate cups
- Height between 45mm & 250mm
- Diameter between 40mm & 70mm