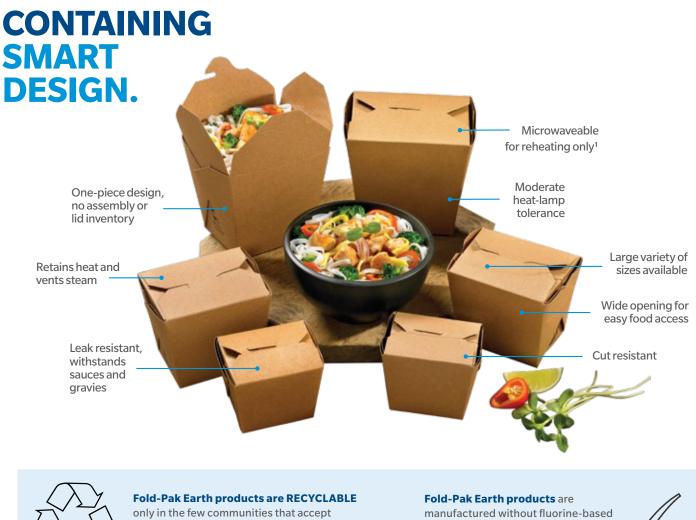

# Fold-Pak<sup>®</sup> Earth food containers

Drop foam, plastic and aluminum. Go green instead. Constructed from 100% recycled paperboard, Fold-Pak Earth taps into consumer demand for sustainable packaging. Endorsed by the Green Restaurant Association, Fold-Pak Earth uses a minimum of 70% post-consumer fiber. For restaurants making the switch, Fold-Pak Earth is also cost effective.

Stock option includes Natural kraft

Custom printing/ branding available Perfect for: Restaurants, delis, supermarkets, C-stores, education, healthcare, catering and more

poly-lined foodservice packaging.

(PFAS) grease-resistant treatments.