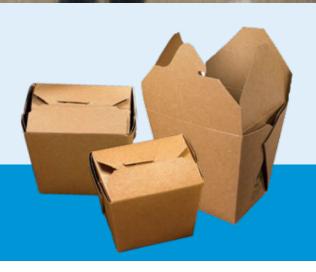

# Fold-Pak<sup>®</sup> Earth food containers

Drop foam, plastic and aluminum. Go green instead. Constructed from 100% recycled paperboard, Fold-Pak Earth taps into consumer demand for sustainable packaging. Endorsed by the Green Restaurant Association, Fold-Pak Earth uses a minimum of 70% post-consumer fiber. For restaurants making the switch, Fold-Pak Earth is also cost effective.

Stock option includes Natural kraft

Custom printing/ branding available Perfect for: Restaurants, delis, supermarkets, C-stores, education, healthcare, catering and more

poly-lined foodservice packaging.