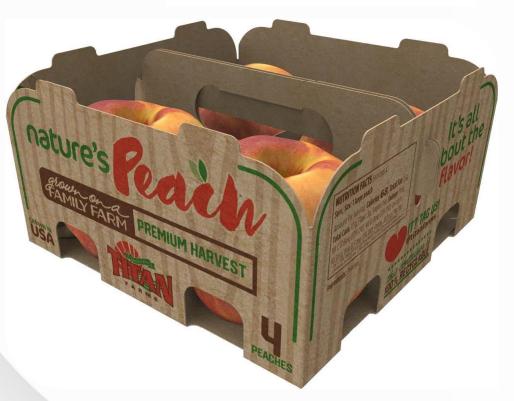

## **SOLUTION**

WestRock worked with Titan Farms to create a 4-count peach carrier with a woodgrain graphic design on uncoated KraftPak® paperboard to evoke the natural appearance of a wood crate. The new carrier with builtin handle is recyclable, and its 4-count, auto-bottom style offers ventilation and product protection.

## RESULTS

This solution shows consumers that Titan Farms takes pride in their produce and the environment. Customers got a grab-n-go package with an ergonomic handle that did not use plastic.