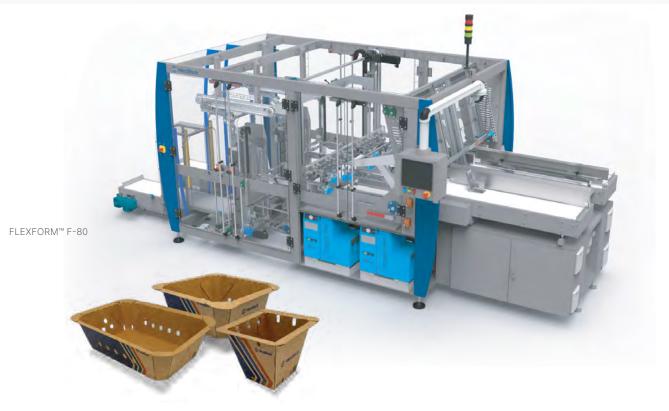

# **FLEXFORM<sup>™</sup> F SERIES**

SMALL FORMAT PUNNET FORMER FOR TOP SEAL TRAYS

## FLEXIBLE, CONSISTENT, COMPACT.

Our newest tray former is specifically engineered to provide flexibility and consistent handling of performance matched corrugated and solid board materials. Ideal for plastic replacement initiatives, the resulting small format trays, tills and punnets are fiber-based options that perform well through your production line and distribution system. With its high specification control system and design flexibility, this solution offers cost savings through improved machine efficiency and allows for quick size changes from a compact footprint.

#### **PACKING DESIGN OPTIONS**

- Corrugate or solid board
- 4- and 8-sided designs
- Top Sealing Flange

| MACHINE       | HEADS | SPEED   | MIN. BLANK SIZE            | MAX. BLANK SIZE                   |
|---------------|-------|---------|----------------------------|-----------------------------------|
| FlexForm F-40 | 1     | 40 tpm* | 6" x 6"<br>(150mm x 150mm) | 23.5" x 15.75"<br>(600mm x 400mm) |
| FlexForm F-80 | 2     | 80 tpm* | 6" x 6"<br>(150mm x 150mm) | 23.5" x 15.75"<br>(600mm x 400mm) |
|               | -     | -       |                            | *trays per minute                 |