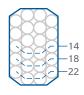

## **Package Formats**

- Standard packs: 2x2 through 4x6
- XForm<sup>™</sup> (shaped) packs: 7 pack through 22 pack