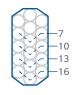

## **Package Formats**

- Standard packs: 2x2 through 4x6
- XForm<sup>™</sup> (shaped) packs: 7 pack through 22 pack