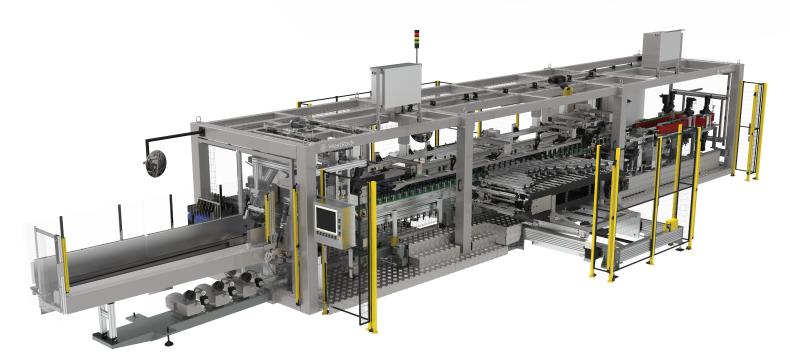

# DuoDozen® 1250X

Extend your portfolio. Transform your market.

WestRock DuoDozen® 1250X offers all the power, performance and functionality of the 1250M platform, while also enabling unique package styles and configurations.

#### **Features**

- · Auto lubrication system
- · Integrated electrical panel
- · Auto machine prime

- · Light curtain safety system
- · Nordson hot melt glue system
- · Waist level carton hopper