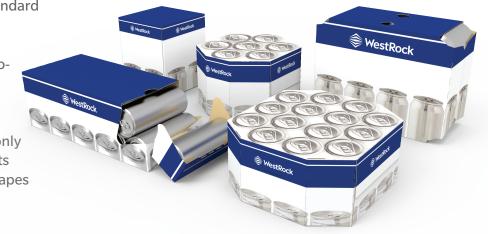

## **Package Formats**

- Standard packs: 2x2 through 4x6
- XForm<sup>™</sup> (shaped) packs: 7 pack through 22 pack

# **Package Styles**

Fridgemaster<sup>®</sup>

DuoDozen®

**DuoWing®** 

Econodozen"

**ArtPak** 

XForm™