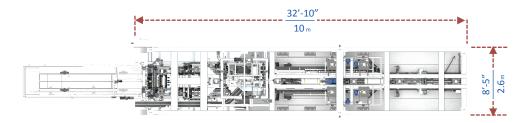

# WestRock BasketWrap<sup>®</sup> 250 HF

# The premier option for speed and flexibility

WestRock BasketWrap<sup>®</sup> 250 HF is a versatile packaging machine, enabling a range of multipack designs for a variety of bottles or cans on one high-performance machine.

- Offers market-leading combination of flexibility and speed
- Provides widest range of multipack configurations with easy, repeatable changeovers
- Enables uninterrupted shelf appeal with full end panel BasketWrap<sup>®</sup> carriers
- Improves line efficiency with optional integrated tertiary packaging module







#### BasketWrap<sup>®</sup> 250 HF





#### Features

- · Basket, wrap & fully enclosed package style capability
- Single & double lane capability
- Full servo drive system

## **Primary Container**

- Glass, aluminum & PET bottles
- Aluminum cans
- Diameter between
  55mm & 70mm



Height between
 125mm & 250mm

# Package Formats

- BasketWrap<sup>®</sup>: Standard: 2x2 through 2x4
- Cluster-Pak<sup>®</sup>: Standard: 2x2 through 2x5
   Optional: 1x2 through 1x5
- Cluster-Sleeve<sup>™</sup>: Optional: 2x2 through 2x4

#### Package Styles

BasketWrap<sup>®</sup>



Cluster-Sleeve<sup>™</sup>





Cluster-Pak<sup>®</sup>



- Omni-directional touchscreen operator panel
- Extended, large capacity hopper
- Auto lubrication system

## Maximum Speeds:

- BasketWrap<sup>®</sup>: 250 packs/minute
- Cluster-Pak<sup>®</sup>: 300 packs