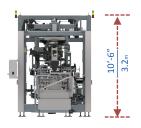

# WestRock BasketWrap<sup>®</sup> 250 HF

# The premier option for speed and flexibility

WestRock BasketWrap<sup>®</sup> 250 HF is a versatile packaging machine, enabling a range of multipack designs for a variety of bottles or cans on one high-performance machine.

- Offers market-leading combination of flexibility and speed
- Provides widest range of multipack configurations with easy, repeatable changeovers
- Enables uninterrupted shelf appeal with full end panel BasketWrap<sup>®</sup> carriers
- Improves line efficiency with optional integrated tertiary packaging module







#### BasketWrap<sup>®</sup> 250 HF





#### Features

- · Basket, wrap & fully enclosed package style capability
- Single & double lane capability
- Full servo drive system

## **Primary Container**

- Glass, aluminum & PET bottles
- Aluminum cans
- Diameter between
  55mm & 70mm



Height between
 125mm & 250mm

# Package Formats

- BasketWrap<sup>®</sup>: Standard: 2x2 through 2x4
- Cluster-Pak<sup>®</sup>: Standard: 2x2 through 2x5
   Optional: 1x2 through 1x5
- Cluster-Sleeve<sup>™</sup>: Optional: 2x2 through 2x4

#### Package Styles

BasketWrap<sup>®</sup>



Cluster-Sleeve<sup>™</sup>





Cluster-Pak<sup>®</sup>



- Omni-directional touchscreen operator panel
- Extended, large capacity hopper
- Auto lubrication system

## Maximum Speeds:

- BasketWrap<sup>®</sup>: 250 packs/minute
- Cluster-Pak<sup>®</sup>: 300 pac