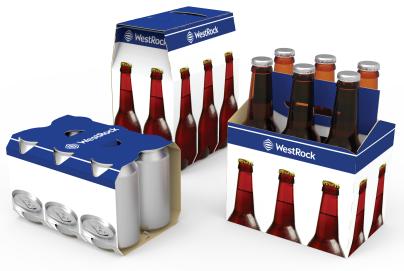

#### Package Styles

BasketWrap<sup>®</sup>

Cluster-Sleeve<sup>™</sup>

Cluster-Pak<sup>®</sup>

- Omni-directional touchscreen operator panel
- Extended, large capacity hopper
- Auto lubrication system