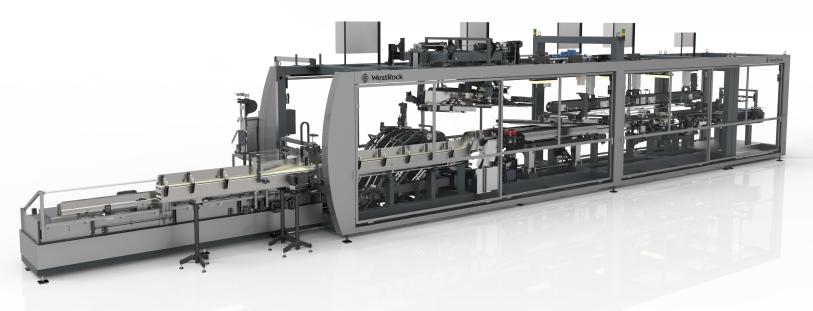

#### BasketWrap<sup>®</sup> 250 HF

#### Features

- · Basket, wrap & fully enclosed package style capability
- Single & double lane capability
- Full servo drive system